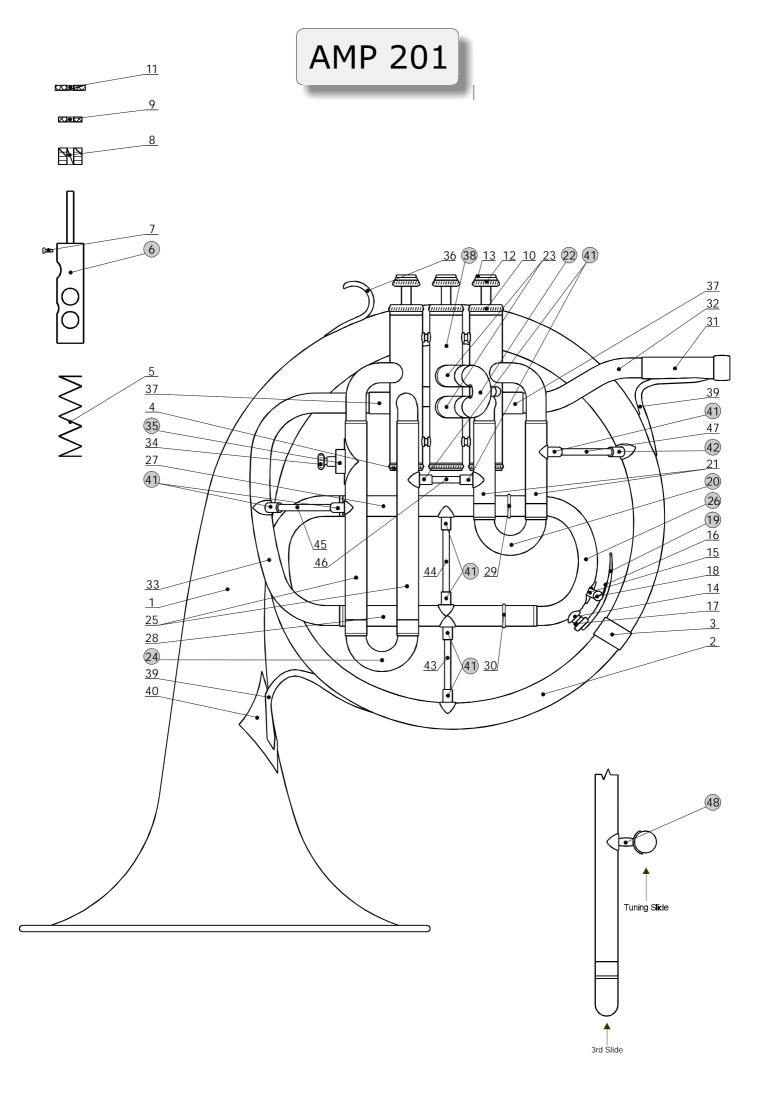

## Parts For AMATI Eb Mellophone AMP 201

| Parts For AMATI Eb Mellophone AMP 201. |                 |                                                        |                                        |
|----------------------------------------|-----------------|--------------------------------------------------------|----------------------------------------|
| List:                                  | # Part #        | Description                                            | Note                                   |
| 1                                      | OZV 201MP L     | Bell, engraved with the 'Amati Kraslice' Logo.         |                                        |
| 2                                      | DH 132 L        | Branch I.                                              |                                        |
| 3                                      | H 183 L         | Connecting Ferrule, Bell - to - Branch I.              |                                        |
| 4                                      | X 123           | Bottom Cap, lacquer.                                   |                                        |
| 5                                      | P 380           | Valve Spring.                                          |                                        |
|                                        | M 211AH 1K      | 1st Valve with Valve Guide.                            |                                        |
| 6                                      | M 211AH 2K      | 2nd Valve with Valve Guide.                            |                                        |
| Ü                                      | M 211AH 3K      | 3rd Valve with Valve Guide.                            |                                        |
| 7                                      | Z 1220          | Valve Guide.                                           |                                        |
| 8                                      | KOREK M 13*30*6 | Valve Stem Cork.                                       |                                        |
| 9                                      | G 004BE         | Valve Stem Felt, Blue.                                 |                                        |
| 10                                     | X 129           | Top Cap, lacquer.                                      |                                        |
| 11                                     | G 007BE         | Top Cap Felt, Blue.                                    |                                        |
| 12                                     | X 121 K         | Finger Button complete with Pearl, lacquer.            |                                        |
| 13                                     | PERLET 13       | Pearl Inlay.                                           |                                        |
| 14                                     | S 498 L         | Waterkey Nipple.                                       |                                        |
| 15                                     | P 372 L         | Waterkey Saddle.                                       |                                        |
| 16                                     | P 312           | Waterkey Spring.                                       |                                        |
| 17                                     | KOREK VK 4*8.5  | Waterkey Cork.                                         |                                        |
| 18                                     | S 063           | Waterkey Screw, lacquer.                               |                                        |
| 19                                     | VKM 043         | Waterkey Lever, lacquer.                               |                                        |
| **                                     | VKM 043 K       | Waterkey Assy. complete (List # 16-19), lacquer.       |                                        |
|                                        |                 |                                                        |                                        |
| 20                                     | SN 201MP 1K     | 1st Slide complete, lacquer.                           | Outer tubing to be ordered separately. |
| 21                                     | THA 050 M3 L    | 1st Slide Outer Tubing (1 of 2pcs).                    |                                        |
| 22                                     | SN 201MP 2K     | 2nd Slide complete, lacquer.                           | Outer tubing to be ordered separately. |
| 23                                     | THA 035 M3 L    | 2nd Slide Outer Tubing (1 of 2pcs).                    |                                        |
| 24                                     | SN 201MP 3K     | 3rd Slide complete, lacquer.                           | Outer tubing to be ordered separately. |
| 25                                     | THA 125 M3 L    | 3rd Slide Outer Tubing (1 of 2pcs).                    |                                        |
| 26                                     | LS 201MP K      | Tuning Slide complete, lacquer.                        | Outer tubing to be ordered separately. |
| 27                                     | THA 110 M4 L    | Tuning Slide Outer Tubing, large bore.                 |                                        |
| 28                                     | THA 110 M3 L    | Tuning Slide Outer Tubing, small bore.                 |                                        |
| 29                                     | H 240 L         | Tuning Slide Outer Tubing Ferrule, large bore.         |                                        |
| 30                                     | H 237 L         | Tuning Slide Outer Tubing Ferrule, small bore.         |                                        |
| 31                                     | U 211AH L       | Mouthpiece Receiver, engraved with Model Number.       |                                        |
| 32                                     | DH 133 L        | Mouthpipe.                                             |                                        |
|                                        | ESO 201MP L     | Mouthpipe complete with Mouthpiece Receiver.           |                                        |
| 33                                     | O 227 L         | Crook, Tuning Slide - to - 3rd Valve Casing.           |                                        |
| 34                                     | S 040           | Cardholder Screw, lacquer.                             |                                        |
|                                        | T 029 L         | Cardholder Socket with Plate.                          |                                        |
|                                        | F 002 L         | Pinky Hook.                                            |                                        |
| 37                                     | H 182 L         | Connecting Ring at the Valve Casing Sides (1 of 2pcs). |                                        |
| 38                                     | PS 201MP L      | Valve Casing Assy. without Slides.                     | Valves to be ordered separately.       |
|                                        | SP 201MP L      | Valve Casing Assy. complete with Slides.               | Valves to be ordered separately.       |
| 39                                     | P 393 L         | Brace, Bell - to - Branch I.                           |                                        |
| J7                                     | 1 J7J L         | Brace, Bell - to - Mouthpiece Receiver.                |                                        |
| 40                                     | P 175 L         | Brace Plate.                                           |                                        |
| 41                                     | T 223 L         | Brace Socket with Plate, large (1 of 7pcs).            |                                        |
| 42                                     | T 224 L         | Brace Socket with Plate, small.                        |                                        |
| 43                                     | TYC 067M PR4 L  | Brace Rod, Branch I - to - Tuning Slide.               | Brace Rod length to be specified.      |
| 44                                     | TYC 050M PR4 L  | Brace Rod, Tuning Slide.                               | Brace Rod length to be specified.      |
| 45                                     | TYC 056M PR4 L  | Brace Rod, 3rd Slide - to - Crook.                     | Brace Rod length to be specified.      |
| 46                                     | TYC 034M PR4 L  | Brace Rod, 1st Slide - to - 3rd Slide.                 | Brace Rod length to be specified.      |
| 47                                     | TYC 056M PR4 L  | Brace Rod, 1st Slide - to - Bell.                      | Brace Rod length to be specified.      |
| 48                                     | A AB 0080D MM L | Brace with Plates, 3rd Slide - to - Tuning Slide.      | Brace length to be specified.          |
|                                        |                 |                                                        |                                        |