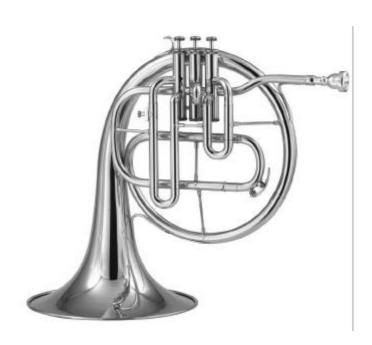

## Piston Valve Instruments

Mellophones

Eb Mellophone AMP 201

## AMATI Eb Mellophone AMP 201

3 valves, bore 11.7mm, bell 260mm, "French Horn Style", tuning slide waterkey, lacquer, plastic case # 2345.

Last Update January2004

www.amati-denak.cz